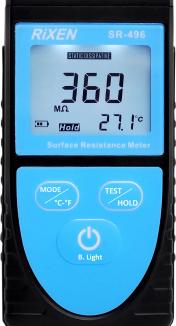

## Surface Resistance Meter SR-496

SR-496 can measure the surface resistance of object and ground resistance value simultaneously. The digit will instruct the conductor, anti-static material and insulator of object surface.

This meter correspond measuring method of ASTM standard D-257 parallel bal.

- Three modes to display resistance value simultaneously
- Ambient temperature measuring
- Temperature unit conversion °C / °F Available

Conductor , Anti-static material , Insulator ... etc.

Data-hold function

**Applications :** 

- Digital LCD display with back-light
- Auto / Manual power off
- CE and RoHS Approved