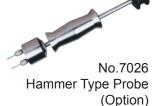

#### Option Accessories \*About features of moisture probes, please see page 22.

| No.7011 | Twin electrodes type moisture probe |
|---------|-------------------------------------|
| No.7012 | Roller type moisture probe          |
| No.7013 | Deep insert type moisture probe     |
| No.7014 | Sword type moisture probe           |
| No.7016 | Hammer type moisture probe          |
| No.7017 | Heavy puncture type moisture probe  |