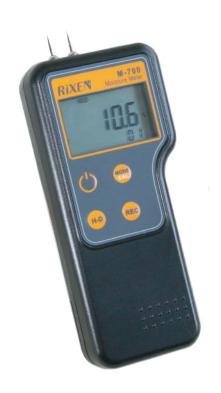

# Multi-Function Moisture Meter

**M-700** 

#### Features:

- 8 type of wood calibrations scales
- Suitable different type of probes
- Built-in multi-function
- Data-Hold, Max. / Min.
- Built-in calibration
- Easy to operate,
- Long-term stability

## **Specifications of M-700**

| Measurement Range ( % WME)     |                  | 5.5 ~ 99.9% (Digital LCD Display)                                                                                                                       |
|--------------------------------|------------------|---------------------------------------------------------------------------------------------------------------------------------------------------------|
| Accuracy (at 25°C)             |                  | ±1% (tiny difference depends on testing materials)                                                                                                      |
| Resolution                     |                  | 0.1%                                                                                                                                                    |
| Operating Range                |                  | -10 ~ +50°C (with temperature compensation)                                                                                                             |
| No. of wood calibration scales |                  | 8 scales selectable                                                                                                                                     |
| Sampling Rate                  |                  | Approx. 1 reading / sec.                                                                                                                                |
| Main Functions                 |                  | Auto/Manual turn off, Hold , Record Max. / Min. Built-in Calibration, Wood Calibration Scales, Low Battery Warning.                                     |
| Power Supply                   |                  | 9V Battery × 1 pc or AC Adaptor (option)                                                                                                                |
| Battery Life                   |                  | Approx. 180 hours (continues)                                                                                                                           |
| Dimensions                     | Meter            | 168 × 73 × 33 mm (6.6 × 3.0 × 1.3 inch)                                                                                                                 |
|                                | Probe (No. 7011) | L: 120 mm, Cable: 1 meter                                                                                                                               |
| Weight                         |                  | Approx. 200g (7.0 oz) including battery                                                                                                                 |
| Accessories                    |                  | Twin electrodes type moisture probe (No.7011) Protecting cap (No.703M) Latching carrying case (No.755C) Operation manual (With wood calibration scales) |