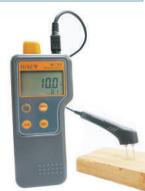

## **Specifications of M-700**

| Measurement Range ( % WME)     |                  | 5.5 ~ 99.9% (Digital LCD Display)                                                                                                                       |
|--------------------------------|------------------|---------------------------------------------------------------------------------------------------------------------------------------------------------|
| Accuracy (at 25°C)             |                  | ±1% (tiny difference depends on testing materials)                                                                                                      |
| Resolution                     |                  | 0.1%                                                                                                                                                    |
| Operating Range                |                  | -10 ~ +50°C (with temperature compensation)                                                                                                             |
| No. of wood calibration scales |                  | 8 scales selectable                                                                                                                                     |
| Sampling Rate                  |                  | Approx. 1 reading / sec.                                                                                                                                |
| Main Functions                 |                  | Auto/Manual turn off, Hold , Record Max. / Min. Built-in Calibration, Wood Calibration Scales, Low Battery Warning.                                     |
| Power Supply                   |                  | 9V Battery × 1 pc or AC Adaptor (option)                                                                                                                |
| Battery Life                   |                  | Approx. 180 hours (continues)                                                                                                                           |
| Dimensions                     | Meter            | 168 × 73 × 33 mm (6.6 × 3.0 × 1.3 inch)                                                                                                                 |
|                                | Probe (No. 7011) | L: 120 mm, Cable: 1 meter                                                                                                                               |
| Weight                         |                  | Approx. 200g (7.0 oz) including battery                                                                                                                 |
| Accessories                    |                  | Twin electrodes type moisture probe (No.7011) Protecting cap (No.703M) Latching carrying case (No.755C) Operation manual (With wood calibration scales) |

#### Option Accessories \*About features of moisture probes, please see page 22.

| No.7011 | Twin electrodes type moisture probe |
|---------|-------------------------------------|
| No.7012 | Roller type moisture probe          |
| No.7013 | Deep insert type moisture probe     |
| No.7014 | Sword type moisture probe           |
| No.7016 | Hammer type moisture probe          |
| No.7017 | Heavy puncture type moisture probe  |