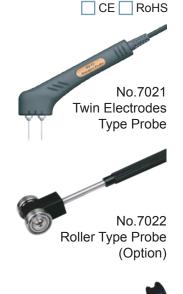

#### Option Accessories \*About features of moisture probes, please see page 22.

| No.7011 | Twin electrodes type moisture probe |
|---------|-------------------------------------|
| No.7012 | Roller type moisture probe          |
| No.7013 | Deep insert type moisture probe     |
| No.7014 | Sword type moisture probe           |
| No.7016 | Hammer type moisture probe          |
| No.7017 | Heavy puncture type moisture probe  |