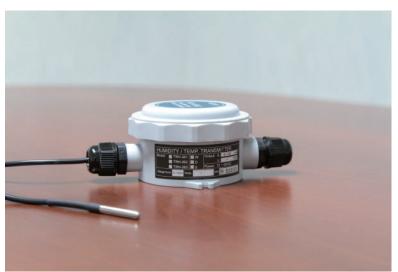

## High Accuracy Temperature Transmitter TRH-3011

**Applications :** Data collection, Cars, GPS, Greenhouse, Agriculture, Environmental monitoring...etc.

**TRH-3011** Rigorous tested with CE certificate. The advanced structural design proofs circuit against wet, dust, dirt, oil and common chemicals ensuring long-term usage. Standing out from other band for it is easy to mount and to use.

- Fast, stable and accurate
- IP65 Watertight and dust-proof enclosure
- Compact size, easy mounting
- 12 ~40Vdc power in
- Current or voltage output
- Built in two point calibration