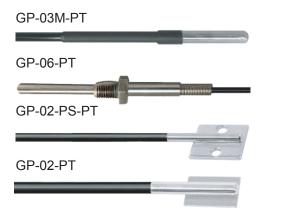

## **Temperature probe for TRH-3011**

**\***Extention cable length can be specified

| TRH-3011A | Current output Temperature Transmitter |
|-----------|----------------------------------------|
| TRH-3011V | Voltage output Temperature Transmitter |