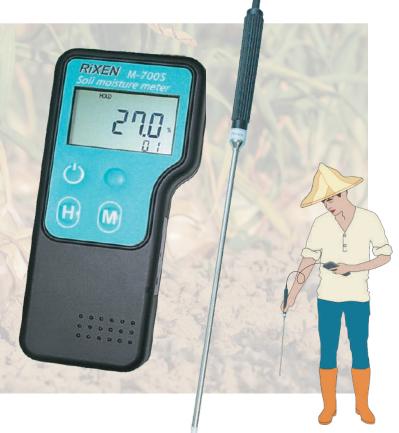

## Features:

- High Accurate, Fast Response
- Auto Temp. Compensation
- Data-Hold / Max. / Min.
- Auto Power off
- Built-In Calibration (CAL) Function
- Drop/Dust-Proof, Long-Term Stability

## **Applications:**

Soil, Sands, Natural Compost, Sawdust, Pulps, Building Materials, Industrial Sludge and Chemical Fertilizers... etc.

## **Specifications of M-700S**

| Measurement Range ( % WME) |                   | 5.5 ~ 55.0%                                                                                                               |
|----------------------------|-------------------|---------------------------------------------------------------------------------------------------------------------------|
| Accuracy (at 25°C)         |                   | ±3% (difference as the testing materials)                                                                                 |
| Resolution                 |                   | 0.1%                                                                                                                      |
| Operating Range            |                   | -10 ~ +50°C, < 90%RH (with auto temperature compensation)                                                                 |
| Sampling Rate              |                   | Approx. 1 sec.                                                                                                            |
| Main Functions             |                   | Auto/manual turn off, Hold function, record maximum & minimum values, Built-in calibration Function, low battery warning. |
| Power Supply               |                   | One 9V Battery or AC Adaptor (option)                                                                                     |
| Display                    |                   | Digital LCD display with multi-functions                                                                                  |
| Battery Life               |                   | Approx. 185 hours (continuation)                                                                                          |
| Dimensions                 | Meter             | 168 × 73 × 33 mm (6.6 × 3.0 × 1.3 inch)                                                                                   |
|                            | Probe (No. 7013S) | ø8 × 150mm ×Length of probe is possible upon request                                                                      |
| Weight                     |                   | Approx. 180g (6.3 oz) including battery                                                                                   |
| Accessories                |                   | Soil moisture probe (No.7013S)  Latching carrying case (No.755C)  One 9V battery  AC adaptor (Option)  Operation manual   |